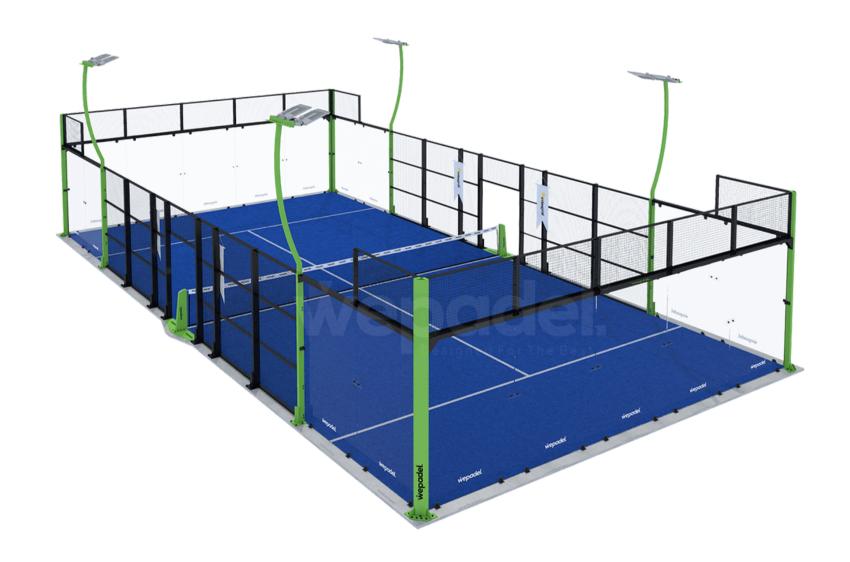

BECOME THE LARGEST PADEL TENNIS FACILITY OPERATOR OF UK
- BY OPENING 1ST FACILITY IN 2024, OUR AIM IS TO BUILT AND OWN AT LEAST 50 COURTS BY 2027
- THE FIRST 5 FACILITY OF OPTA WILL BE LOCATED IN LONDON AND SPREAD TOWARDS NEARBY CITIES.
- OPTA PADEL WILL NOT ONLY PROVIDE A COURT TO PLAY, IT WILL ESTABLISH A CLUB ATHMOSPHERE, WHERE PEOPLE SPEND TIME EATING, DRINKING, SOCIALIZING. THIS BRINGS A COMMUNITY TO BE PROMOTED.





# OPTA PADEL LONDON 1

- THE REQUIRED SPACE FOR PROJECT WILL BE 1500 SQUARE METER (1800 SQUARE YARD). THE SPACE CAN CHANGE BETWEEN 1200 TO 2000 SQUARE METER.
- THE PROJECT CONSIST OF:
  - 4 PADEL COURTS,
  - 1 MAIN BUILDING WITH 2 CHANGING ROOMS, TOILETS AND MANAGEMENT ROOM
  - CAR PARK











## FACILITY PROJECT





FACILITY SHARED SPACES 5.





## COURT TYPES





ORIGIN OPEN PANORAMIC OPEN 6.





## COURT TYPES





ROOFED COURT

COVERED COURT







#### PARTNERSHIPS

BEFORE STARTING OPERATIONS, WE COMPLETED
PARTNERSHIPS WITH BELOW BRANDS TO PROMOTE OUR
VENUES:

- WEPADEL: PRODUCER OF PADEL COURTS
- <u>TERIO SPORTSWEAR:</u> PRODUCER OF SPECIALIZED PADEL SPORTSWEAR
- <u>HEAD:</u> WELL-KNOWN TENNIS EQUIPMENTS PRODUCER, ALSO INVOLVED IN PADEL PRODUCTS
- <u>REDBULL:</u> ENERGY DRINKS BRAND THAT HIGHLY INVOLVED IN SPORTS COLLABORATIONS