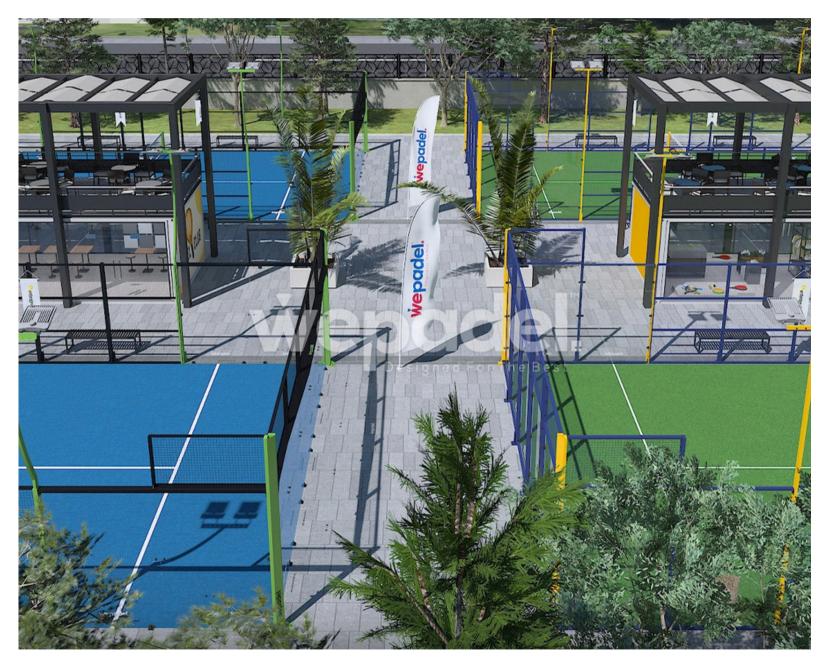

RIAL MIND, ENTERTAINING SOUL

- OPTA PADEL AIMS TO BECOME THE LARGEST PADEL TENNIS FACILITY OPERATOR OF UK
- BY OPENING 1ST FACILITY IN 2024, OUR AIM IS TO BUILT AND OWN AT LEAST 50 COURTS BY 2027
- THE FIRST 5 FACILITY OF OPTA WILL BE LOCATED IN LONDON AND SPREAD TOWARDS NEARBY CITIES.
- OPTA PADEL WILL NOT ONLY PROVIDE A COURT TO PLAY, IT WILL ESTABLISH A CLUB ATHMOSPHERE, WHERE PEOPLE SPEND TIME EATING, DRINKING, SOCIALIZING. THIS BRINGS A COMMUNITY TO BE PROMOTED.





# OPTA PADEL LONDON 1

- THE REQUIRED SPACE FOR PROJECT WILL BE 1500 SQUARE METER (1800 SQUARE YARD). THE SPACE CAN CHANGE BETWEEN 1200 TO 2000 SQUARE METER.
- THE PROJECT CONSIST OF:
  - 4 PADEL COURTS,
  - 1 MAIN BUILDING WITH 2 CHANGING ROOMS, TOILETS AND MANAGEMENT ROOM
  - CAR PARK











## FACILITY PROJECT





FACILITY SHARED SPACES 5.





## COURT TYPES





ORIGIN OPEN PANORAMIC OPEN 6.





## COURT TYPES





ROOFED COURT

COVERED COURT







#### PARTNERSHIPS

BEFORE STARTING OPERATIONS, WE COMPLETED
PARTNERSHIPS WITH BELOW BRANDS TO PROMOTE OUR
VENUES:

- WEPADEL: PRODUCER OF PADEL COURTS
- <u>TERIO SPORTSWEAR:</u> PRODUCER OF SPECIALIZED PADEL SPORTSWEAR
- <u>HEAD:</u> WELL-KNOWN TENNIS EQUIPMENTS PRODUCER, ALSO INVOLVED IN PADEL PRODUCTS
- <u>REDBULL:</u> ENERGY DRINKS BRAND THAT HIGHLY INVOLVED IN SPORTS COLLABORATIONS