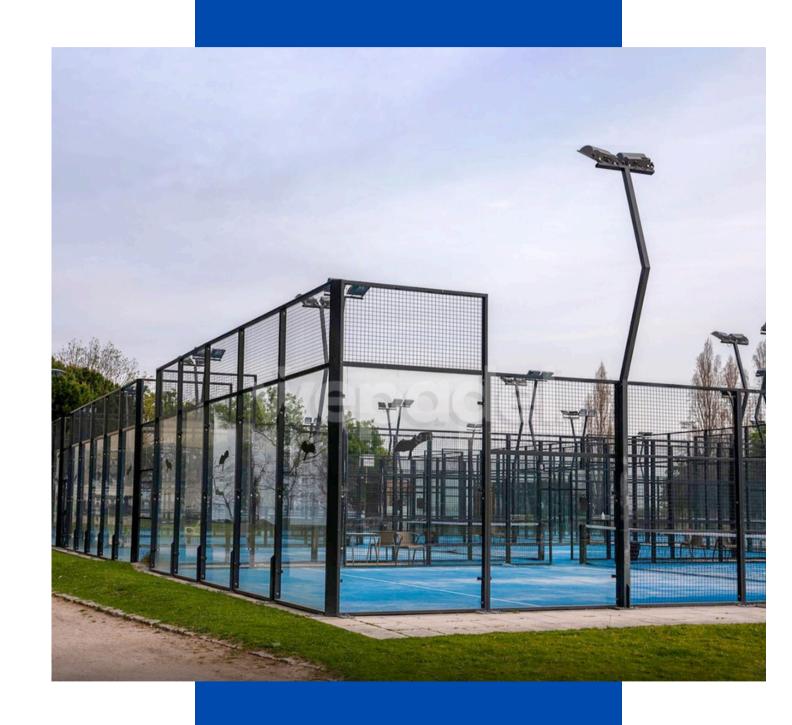

## COURT TYPES

ORIGIN OPEN PANORAMIC OPEN 6.

# OPTA PADEL LONDON 1

- THE REQUIRED SPACE FOR PROJECT WILL BE 1500 SQUARE METER (1800 SQUARE YARD). THE SPACE CAN CHANGE BETWEEN 1200 TO 2000 SQUARE METER.
- THE PROJECT CONSIST OF:
  - 4 PADEL COURTS,
  - 1 MAIN BUILDING WITH 2 CHANGING ROOMS, TOILETS AND MANAGEMENT ROOM
  - CAR PARK