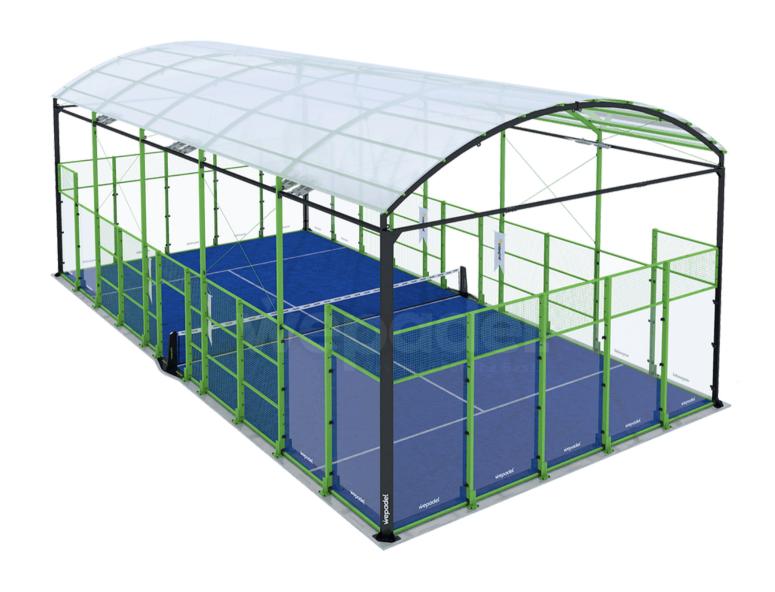

UK
- BY OPENING 1ST FACILITY IN 2024, OUR AIM IS TO BUILT AND OWN AT LEAST 50 COURTS BY 2027
- THE FIRST 5 FACILITY OF OPTA WILL BE LOCATED IN LONDON AND SPREAD TOWARDS NEARBY CITIES.
- OPTA PADEL WILL NOT ONLY PROVIDE A COURT TO PLAY, IT WILL ESTABLISH A CLUB ATHMOSPHERE, WHERE PEOPLE SPEND TIME EATING, DRINKING, SOCIALIZING. THIS BRINGS A COMMUNITY TO BE PROMOTED.





# OPTA PADEL LONDON 1

- THE REQUIRED SPACE FOR PROJECT WILL BE 1500 SQUARE METER (1800 SQUARE YARD). THE SPACE CAN CHANGE BETWEEN 1200 TO 2000 SQUARE METER.
- THE PROJECT CONSIST OF:
  - 4 PADEL COURTS,
  - 1 MAIN BUILDING WITH 2 CHANGING ROOMS, TOILETS AND MANAGEMENT ROOM
  - CAR PARK











## FACILITY PROJECT





FACILITY SHARED SPACES 5.





## COURT TYPES





ORIGIN OPEN PANORAMIC OPEN 6.





## COURT TYPES





ROOFED COURT

COVERED COURT







#### PARTNERSHIPS

BEFORE STARTING OPERATIONS, WE COMPLETED
PARTNERSHIPS WITH BELOW BRANDS TO PROMOTE OUR
VENUES:

- WEPADEL: PRODUCER OF PADEL COURTS
- <u>TERIO SPORTSWEAR:</u> PRODUCER OF SPECIALIZED PADEL SPORTSWEAR
- <u>HEAD:</u> WELL-KNOWN TENNIS EQUIPMENTS PRODUCER, ALSO INVOLVED IN PADEL PRODUCTS
- <u>REDBULL:</u> ENERGY DRINKS BRAND THAT HIGHLY INVOLVED IN SPORTS COLLABORATIONS