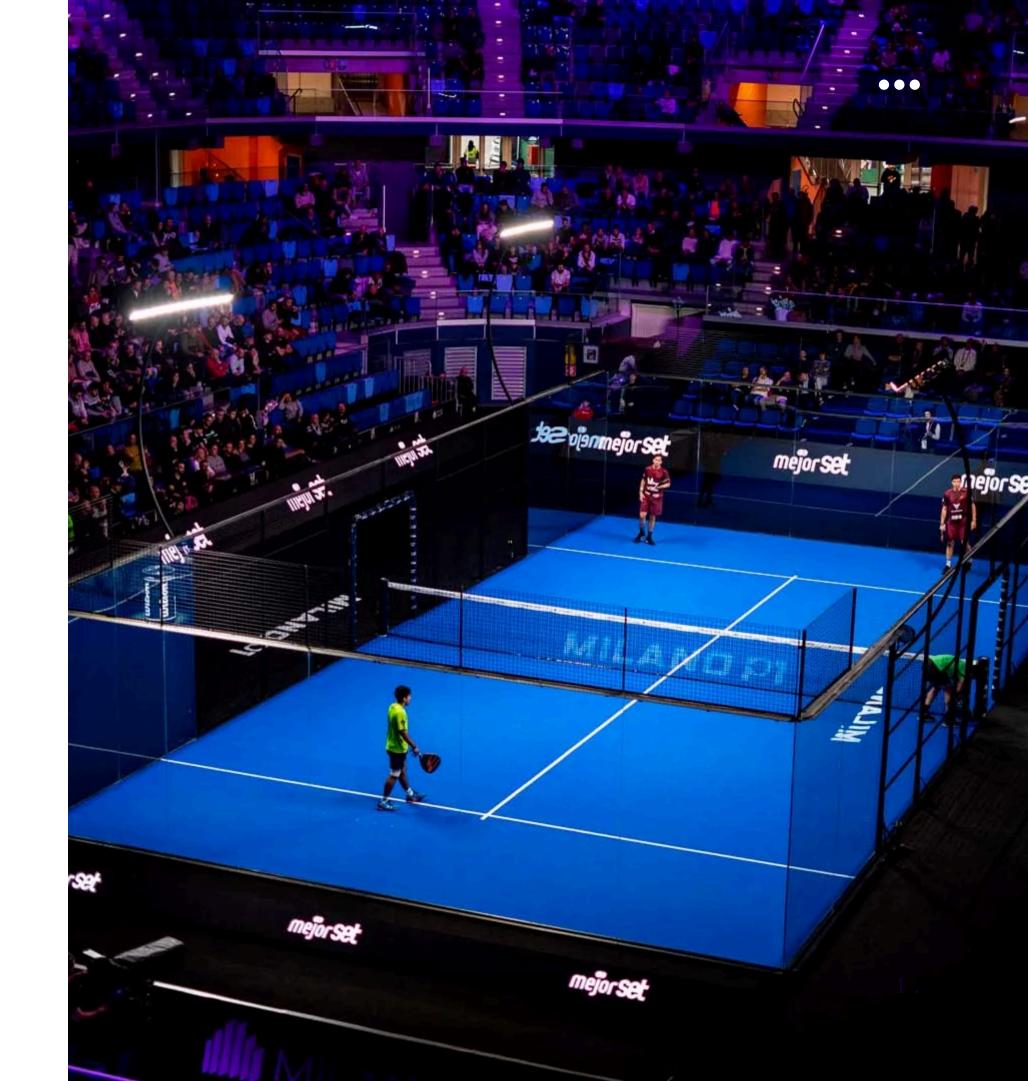

## PADEL TENNIS

- FASTEST GROWING SPORTS IN THE WORLD
- 25 MILLION PLAYERS GLOBALLY
- 40.000 PADEL COURTS WITH 26% ANNUAL GROWTH RATE
- 9.6% ANNUAL MARKET SIZE GROWTH
- SPAIN & MEDITERRANEAN LEADS THE SPORTS, FOLLOWED BY SCANDINAVIA
- GOOGLE SEARCHES FOR PADEL TENNIS INCREASED 385% IN THE LAST 5 YEARS
- PADEL IN BRITAIN
  - 14 FACILITIES IN LONDON, MOSTLY IN WESTERN SIDE
  - 129 FACILITIES IN BRITAIN, WHEREAS SPAIN HAS MORE THAN 10.000