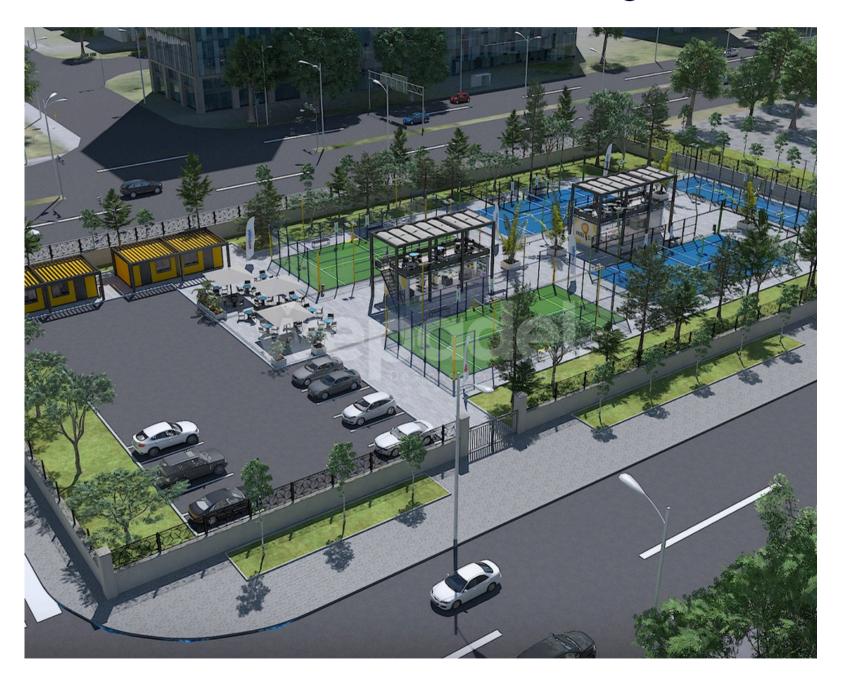

# OPTA PADEL LONDON 1

- THE REQUIRED SPACE FOR PROJECT WILL BE 1500 SQUARE METER (1800 SQUARE YARD). THE SPACE CAN CHANGE BETWEEN 1200 TO 2000 SQUARE METER.
- THE PROJECT CONSIST OF:
  - 4 PADEL COURTS,
  - 1 MAIN BUILDING WITH 2 CHANGING ROOMS, TOILETS AND MANAGEMENT ROOM
  - CAR PARK

## FACILITY PROJECT

FACILITY SHARED SPACES 5.