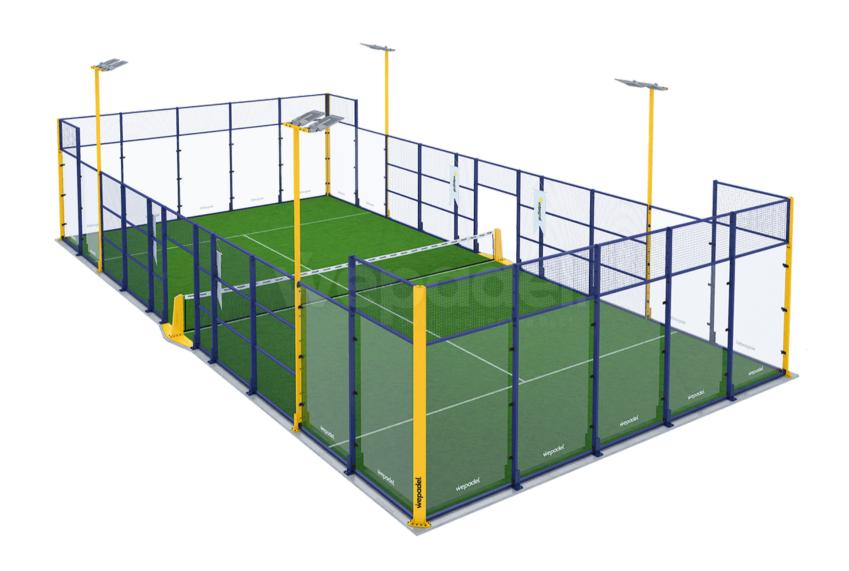

O BECOME THE LARGEST PADEL TENNIS FACILITY OPERATOR OF UK
- BY OPENING 1ST FACILITY IN 2024, OUR AIM IS TO BUILT AND OWN AT LEAST 50 COURTS BY 2027
- THE FIRST 5 FACILITY OF OPTA WILL BE LOCATED IN LONDON AND SPREAD TOWARDS NEARBY CITIES.
- OPTA PADEL WILL NOT ONLY PROVIDE A COURT TO PLAY, IT WILL ESTABLISH A CLUB ATHMOSPHERE, WHERE PEOPLE SPEND TIME EATING, DRINKING, SOCIALIZING. THIS BRINGS A COMMUNITY TO BE PROMOTED.





# OPTA PADEL LONDON 1

- THE REQUIRED SPACE FOR PROJECT WILL BE 1500 SQUARE METER (1800 SQUARE YARD). THE SPACE CAN CHANGE BETWEEN 1200 TO 2000 SQUARE METER.
- THE PROJECT CONSIST OF:
  - 4 PADEL COURTS,
  - 1 MAIN BUILDING WITH 2 CHANGING ROOMS, TOILETS AND MANAGEMENT ROOM
  - CAR PARK











## FACILITY PROJECT





FACILITY SHARED SPACES 5.





## COURT TYPES





ORIGIN OPEN PANORAMIC OPEN 6.





## COURT TYPES





ROOFED COURT

COVERED COURT







#### PARTNERSHIPS

BEFORE STARTING OPERATIONS, WE COMPLETED
PARTNERSHIPS WITH BELOW BRANDS TO PROMOTE OUR
VENUES:

- WEPADEL: PRODUCER OF PADEL COURTS
- <u>TERIO SPORTSWEAR:</u> PRODUCER OF SPECIALIZED PADEL SPORTSWEAR
- <u>HEAD:</u> WELL-KNOWN TENNIS EQUIPMENTS PRODUCER, ALSO INVOLVED IN PADEL PRODUCTS
- <u>REDBULL:</u> ENERGY DRINKS BRAND THAT HIGHLY INVOLVED IN SPORTS COLLABORATIONS